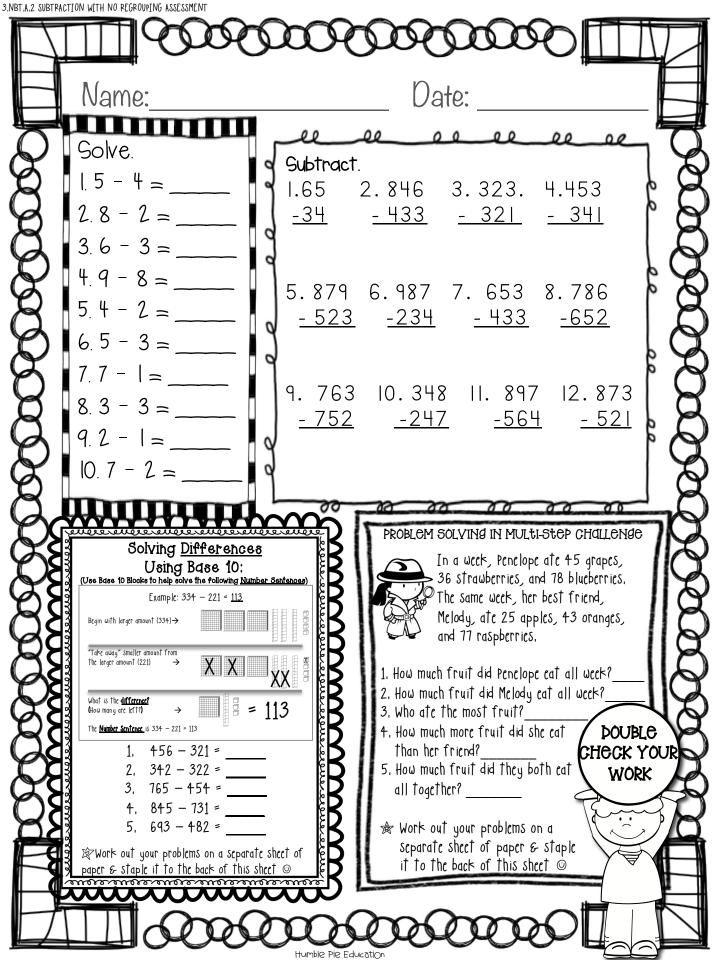

By:
Humble Pie
Designs

**MATH** 

| 3,IARI WY 200RI KAU | CTION WITH REGROUPING ASSESSMENT                                                                                                                                                              |                                                                                                                                                                      |         |
|---------------------|-----------------------------------------------------------------------------------------------------------------------------------------------------------------------------------------------|----------------------------------------------------------------------------------------------------------------------------------------------------------------------|---------|
|                     | Name:                                                                                                                                                                                         | Date:                                                                                                                                                                |         |
|                     | Solve.<br>1.6 - 4 =<br>2.7 - 2 =                                                                                                                                                              | Subtract. 1.76 2.897 3.657 4.789 -12 -543 -542 -434                                                                                                                  |         |
| Soot                | 3. 10 - 5 =<br>4. 9 - 4 =<br>5. 6 - 1 =<br>6. 10 - 1 =                                                                                                                                        | 5.843 6.387 7.763 8.780<br>-754 -298 -368 -654                                                                                                                       | S       |
| A0000               | 7. 10 - 2 =<br>8. 10 - 3 =<br>9. 10 - 4 =<br>10. 8 - 3 =                                                                                                                                      | 9. 905   10. 600   11. 768   12. 80  <br>- 876                                                                                                                       |         |
|                     | Solving Differences                                                                                                                                                                           | PROBLEM SOLVING IN MULTI-STEP CHALLENGE                                                                                                                              | 78      |
|                     | Using Base 10: (Use Base to Blocks to help solve the following Number  Example: 334 - 244 = 113  Begin with larger amount (334) >  Take away" The Smaller amount from the larger amount (244) | Gerald could bench 200 pounds on the bench press and could lift 75pounds per arm on the arm reps. Tyson could bench on the bench press but could only lift 25 pounds | See See |
|                     | what is the difference?  (How many are left?)  The Number Sentence is $334 - 244 = 90$ 1. $567 - 498 = $ 2. $784 - 683 =$                                                                     | CHECK YOUR  3. Who could lift the most?  4. How much more could be lift than his                                                                                     | See See |
|                     | 3, 843 - 783 =                                                                                                                                                                                | staple it to the back of this sheet $©$                                                                                                                              |         |
|                     |                                                                                                                                                                                               | Humble Pie Education                                                                                                                                                 |         |